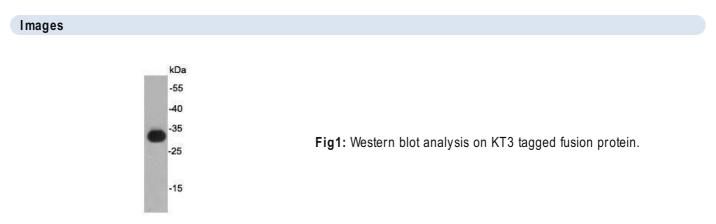

## Anti-KT3 tag Antibody R1401-16

| Product Type:<br>Species reactivity:<br>Applications: | Rabbit polyclonal IgG, primary antibodies<br>Species independent<br>WB, ELISA                                                                                                                                                                                                             |
|-------------------------------------------------------|-------------------------------------------------------------------------------------------------------------------------------------------------------------------------------------------------------------------------------------------------------------------------------------------|
| Description:                                          | SV40 KT3 tag is derived from the carboxy-terminus of Simian Virus 40 large T antigen.<br>These constructs contain a C-terminal KT3 tag, which is an 11amino-acid epitope. This<br>antibody recognizes the KT3-tag fused to either the amino- or carboxy-terminus of targeted<br>proteins. |
| lmmunogen:                                            | Recombinant protein fused with KT3 Tag.                                                                                                                                                                                                                                                   |
| Positive control:                                     | KT3 tagged fusion protein                                                                                                                                                                                                                                                                 |
| Recommended Dilutions:<br>WB<br>ELISA                 | 1:5,000-1:10,000<br>1:10,000                                                                                                                                                                                                                                                              |
| Storage Buffer:                                       | 1*PBS (pH7.4), 0.2% BSA, 40% Glycerol. Preservative: 0.05% Sodium Azide.                                                                                                                                                                                                                  |
| Storage Instruction:                                  | Store at +4 $^\circ\!\!C$ after thawing. Aliquot store at -20 $^\circ\!\!C$ or -80 $^\circ\!\!C$ . Avoid repeated freeze / thaw cycles.                                                                                                                                                   |
| Purity:                                               | Immunogen affinity purified.                                                                                                                                                                                                                                                              |