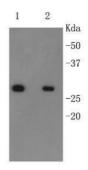

## Images

Fig1: Western blot analysis of extracts from cells expressing C-terminal His-tagged protein 6X His-tag antibody:

Lane 1: 1:2,000 diluted antibody Lane 2: 1:5,000 diluted antibody

Note: All products are "FOR RESEARCH USE ONLY AND ARE NOT INTENDED FOR DIAGNOSTIC OR THERAPEUTIC USE".