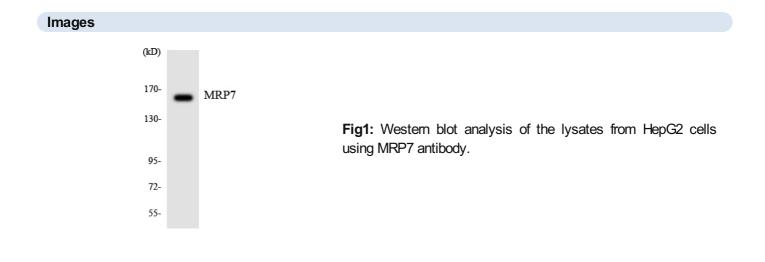

## ER64010

| Product Type:<br>Species reactivity:<br>Applications:<br>Molecular Wt: | Rabbit polyclonal IgG, primary antibodies<br>Human, Monkey<br>WB<br>162 kDa                                                                                                                                                                                                                                                                                                                                                                                                                                         |
|------------------------------------------------------------------------|---------------------------------------------------------------------------------------------------------------------------------------------------------------------------------------------------------------------------------------------------------------------------------------------------------------------------------------------------------------------------------------------------------------------------------------------------------------------------------------------------------------------|
| Description:                                                           | The protein encoded by this gene is a member of the superfamily of ATP-binding cassette (ABC) transporters. ABC proteins transport various molecules across extra- and intra-<br>cellular membranes. ABC genes are divided into seven distinct subfamilies (ABC1, MDR/TAP, MRP, ALD, OABP, GCN20, and White). This ABC full-transporter is a member<br>of the MRP subfamily which is involved in multi-drug resistance. Multiple transcript variants<br>encoding different isoforms have been found for this gene., |
| Immunogen:                                                             | The antiserum was produced against synthesized peptide derived from human MRP7. AA range:835-884                                                                                                                                                                                                                                                                                                                                                                                                                    |
| Positive control:                                                      | Small intestine, Spleen, Testis, Uterus,                                                                                                                                                                                                                                                                                                                                                                                                                                                                            |
| Database links:                                                        | SwissProt: Q5T3U5 Human                                                                                                                                                                                                                                                                                                                                                                                                                                                                                             |
| Recommended Dilutions<br>WB                                            | :<br>1:500-1:2000                                                                                                                                                                                                                                                                                                                                                                                                                                                                                                   |
| Storage Buffer:                                                        | Liquid in PBS containing 50% glycerol, 0.5% BSA and 0.02% sodium azide.                                                                                                                                                                                                                                                                                                                                                                                                                                             |
| Storage Instruction:                                                   | Store at +4°C after thawing. Aliquot store at -20°C or -80°C. Avoid repeated freeze / thaw cycles.                                                                                                                                                                                                                                                                                                                                                                                                                  |
| Purity:                                                                | Immunogen affinity purified.                                                                                                                                                                                                                                                                                                                                                                                                                                                                                        |