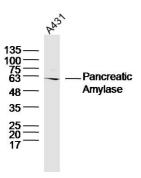

## **Images**

Fig1: Sample:

A431(Human) Cell Lysate at 30 ug

Primary: Anti-Pancreatic Amylase (ER1914-75) at 1/300 dilution Secondary: IRDye800CW Goat Anti-Rabbit IgG at 1/20000 dilution

Predicted band size: 56 kD Observed band size: 61 kD