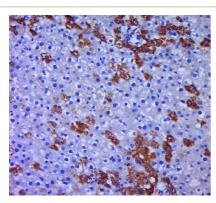

**Fig3:** Paraformaldehyde-fixed, paraffin embedded (rat liver tissue); Antigen retrieval by boiling in sodium citrate buffer (pH6.0) for 15min; Block endogenous peroxidase by 3% hydrogen peroxide for 20 minutes; Blocking buffer (normal goat serum) at 37°C for 30min; Antibody incubation with (Pancreatic Amylase) Polyclonal Antibody, Unconjugated (ER1914-75) at 1:400 overnight at 4°C, followed by a conjugated secondary (sp-0023) for 20 minutes and DAB staining.