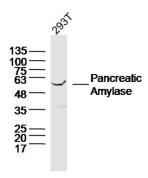

Fig2: Sample:

293T(Human) Cell Lysate at 30 ug

Primary: Anti-Pancreatic Amylase (ER1914-75) at 1/300 dilution Secondary: IRDye800CW Goat Anti-Rabbit IgG at 1/20000 dilution

Predicted band size: 56 kD Observed band size: 56 kD