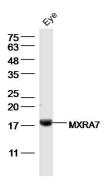

## Images

Fig1: Sample: Eye (Mouse) Lysate at 40 ug

Primary: Anti-MXRA7 (ER1913-41) at 1/300 dilution

Secondary: IRDye800CW Goat Anti-Rabbit IgG at 1/20000 dilution

Predicted band size: 21 kD Observed band size: 18 kD