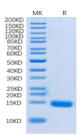

#### Images

**Fig1:** Recombinant GM-CSF on Tris-Bis PAGE under reduced condition. The purity is greater than 95%.

Fig2: The purity of Human GM-CSF is greater than 95% as determined by SEC-HPLC.