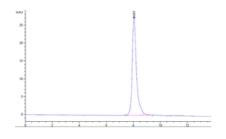

#### Images

**Fig1:** Recombinant GM-CSF on Tris-Bis PAGE under reduced condition. The purity is greater than 95%.

Fig2: The purity of Human GM-CSF is greater than 95% as determined by SEC-HPLC.