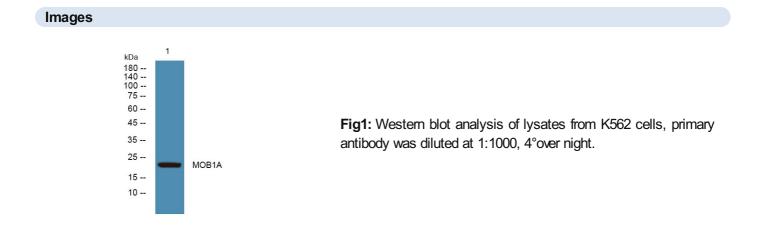

## ER61553

| Product Type:<br>Species reactivity:<br>Applications:<br>Molecular Wt: | Rabbit polyclonal IgG, primary antibodies<br>Human, Mouse, Rat<br>WB<br>23 kDa                                                                                                                                                                                                                                                                                                                                             |
|------------------------------------------------------------------------|----------------------------------------------------------------------------------------------------------------------------------------------------------------------------------------------------------------------------------------------------------------------------------------------------------------------------------------------------------------------------------------------------------------------------|
| Description:                                                           | The protein encoded by this gene is a component of the Hippo signaling pathway, which controls organ size and tumor growth by enhancing apoptosis. Loss of the encoded protein results in cell proliferation and cancer formation. The encoded protein is also involved in the control of microtubule stability during cytokinesis. Several transcript variants encoding different isoforms have been found for this gene. |
| Immunogen:                                                             | Synthesized peptide derived from human protein . at AA range: 160-240                                                                                                                                                                                                                                                                                                                                                      |
| Positive control:                                                      | Embryo, Ovary, Placenta, Platelet,                                                                                                                                                                                                                                                                                                                                                                                         |
| Database links:                                                        | SwissProt: Q9H8S9 Human                                                                                                                                                                                                                                                                                                                                                                                                    |
| Recommended Dilutions                                                  | <b>s:</b><br>1:500-1:2000                                                                                                                                                                                                                                                                                                                                                                                                  |
| Storage Buffer:                                                        | Liquid in PBS containing 50% glycerol, and 0.02% sodium azide.                                                                                                                                                                                                                                                                                                                                                             |
| Storage Instruction:                                                   | Store at +4°C after thawing. Aliquot store at -20°C or -80°C. Avoid repeated freeze / thaw cycles.                                                                                                                                                                                                                                                                                                                         |
| Purity:                                                                | Immunogen affinity purified.                                                                                                                                                                                                                                                                                                                                                                                               |